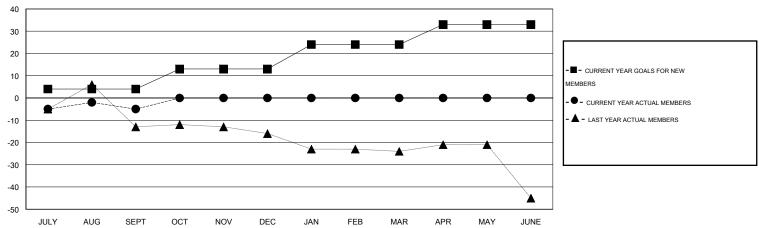

## GOALS AND ACTUAL MEMBERS CUMULATIVE

| DROPPED CLUBS: 0  DROPPED MEMBERS |              | 5 CLUBS OF 36 ADDED 1 OR MORE<br>NEW MEMBERS | GENDER DISTRIBU  MALE  FEMALE         | TION<br>592 (71.67%)<br>234 (28.33%) |           |
|-----------------------------------|--------------|----------------------------------------------|---------------------------------------|--------------------------------------|-----------|
| DECEASED CLUB CANCELLED OTHER     | 1<br>0<br>10 | CLICK HERE FOR HEALTH ASSESSMENT DATA        | FAMILY UNIT MEMBERS HEAD OF HOUSEHOLD |                                      | 142<br>70 |
| TOTAL                             | 11           |                                              | NON-HEAD OF HOUSEHOL                  | 72                                   |           |